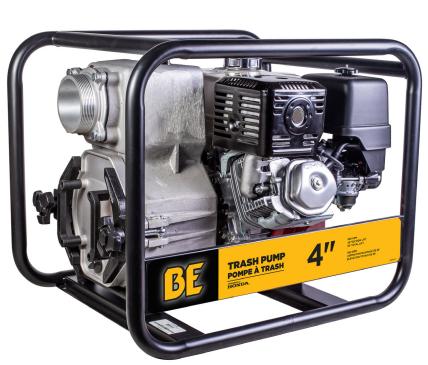

# **4" TRASH TRANSFER PUMP** WITH HONDA GX390 ENGINE

MODEL: TP-4013HM

### **FEATURES**

- · Heavy-duty, reinforced trash pump that will handle water with dirt, grit and rocks.
- Industrial Honda engine with excellent weight to power ratio. Designed to be used all day, everyday.
- · Heavy-duty reinforced aluminum body and cast iron impellers can handle solids up to 1" making this pump ideal for moving dirty water.
- Quick access flanges allow for rapid cleaning of the pump body.
- Steel roll cage protects the machine and provides ergonomic hand holds to easily maneuver it.
- Built-in data plate includes all the key information the user would need to operate.